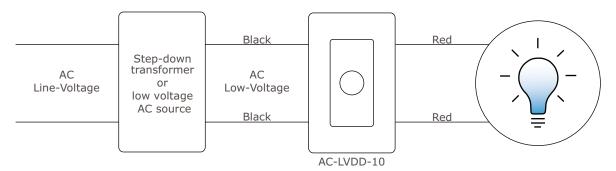

AC-LVDD-10

## **Technical Specs:**

- Current capacity: 10A
- 12VAC 24VAC operation
- Max load = 120W at 12V / 240W at 24V
- No minimum load required
- Auto frequency adjust (40Hz 400Hz)

Designed in USA Engineered in USA Assembled in USA